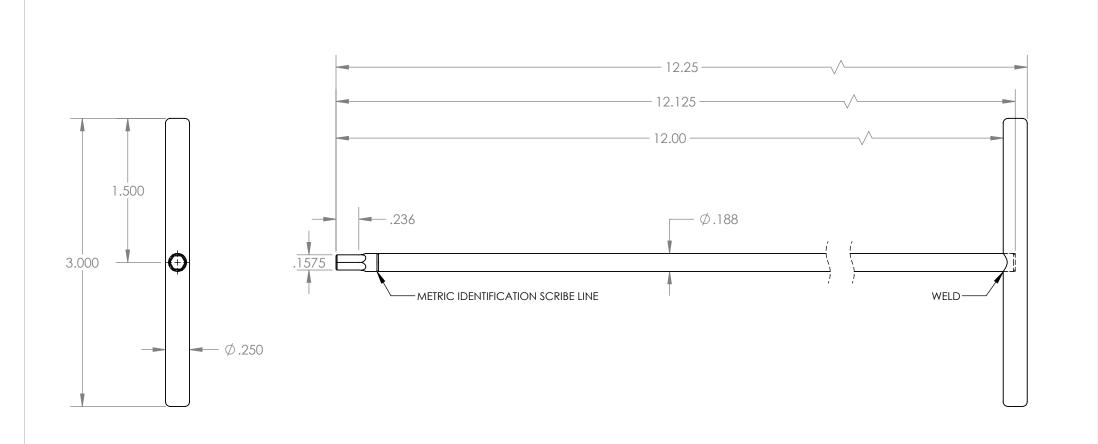

| UNLESS OTHERWISE SPECIFIED:<br>DIMENSIONS ARE IN INCHES                                               |      |      |          | TOLERANCES:<br>X.XX= ±0.13 | STERITOOL                                   |              |      |
|-------------------------------------------------------------------------------------------------------|------|------|----------|----------------------------|---------------------------------------------|--------------|------|
|                                                                                                       | NAME | SIGN | DATE     | $X.XXX = \pm 0.015$        | The Global Source for Stainless Steel Tools |              |      |
| DRAWN<br>APPV'D                                                                                       | A.T. |      | 02.05.19 | X.XXXX= -0.002             |                                             |              |      |
| MATERIAL:                                                                                             |      |      |          |                            | TITLE:                                      |              |      |
| SHAFT: 718 NON-MAGNETIC S.S.                                                                          |      |      |          |                            | 4.0MM NON-MAGNETIC WELDED                   |              |      |
| HANDLE: 316 NON-MAGNETIC S.S.                                                                         |      |      |          |                            | 'T' HANDLE HEX KEY_SP12.00"                 |              |      |
| THIS DRAWING IS THE PROPERTY OF STERITOOL, INC. ANY REPRODUCTIONS OR MODIFICATIONS OF THIS DRAWING OR |      |      |          |                            | PART NO. 42706_SP12                         |              | REV: |
| ITS CONTENTS WITHOUT THE CONSENT OF STERITOOL, INC. IS PROHIBITED.                                    |      |      |          | OF STERITOOL, INC. IS      | SCALE: 1:1                                  | SHEET 1 OF 1 |      |